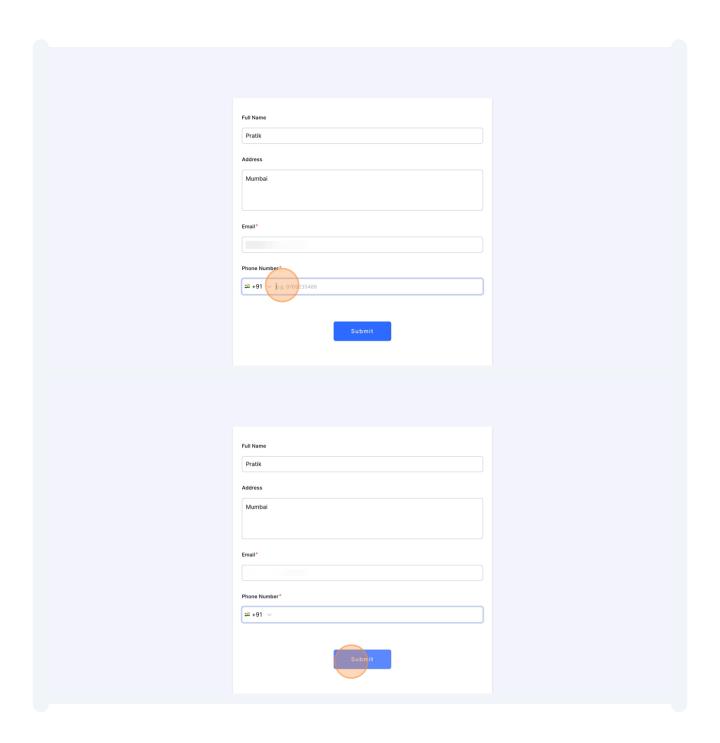

Fill in the fields and await the arrival of the OTP (One Time Password). For this demo, please note that the phone number and email address have been redacted for privacy. Once the submit button is pressed, MakeForms will dispatch the OTP to both the email and mobile number. The verification stages will be presented in sequence: first the OTP screen for the phone number, followed by that for the email address.

Having verified our phone number and email address, let's now navigate to the results tab to take a look.

On this page, you'll notice a green tick mark next to the email address and phone number. This symbolizes successful verification. Utilizing MakeForms' email and phone number verification processes allows you to confirm user credentials and ensures you receive genuine and authenticated leads.