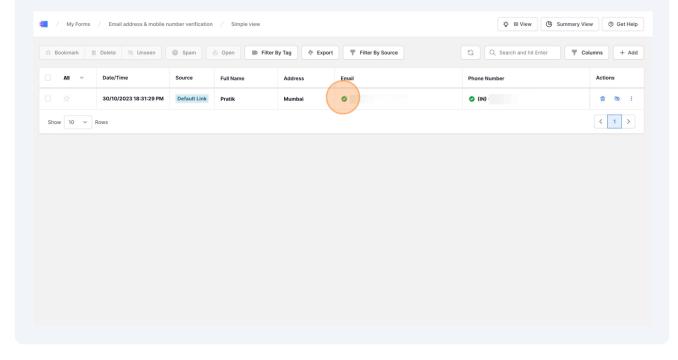

Having verified our phone number and email address, let's now navigate to the results tab to take a look.

On this page, you'll notice a green tick mark next to the email address and phone number. This symbolizes successful verification. Utilizing MakeForms' email and phone number verification processes allows you to confirm user credentials and ensures you receive genuine and authenticated leads.