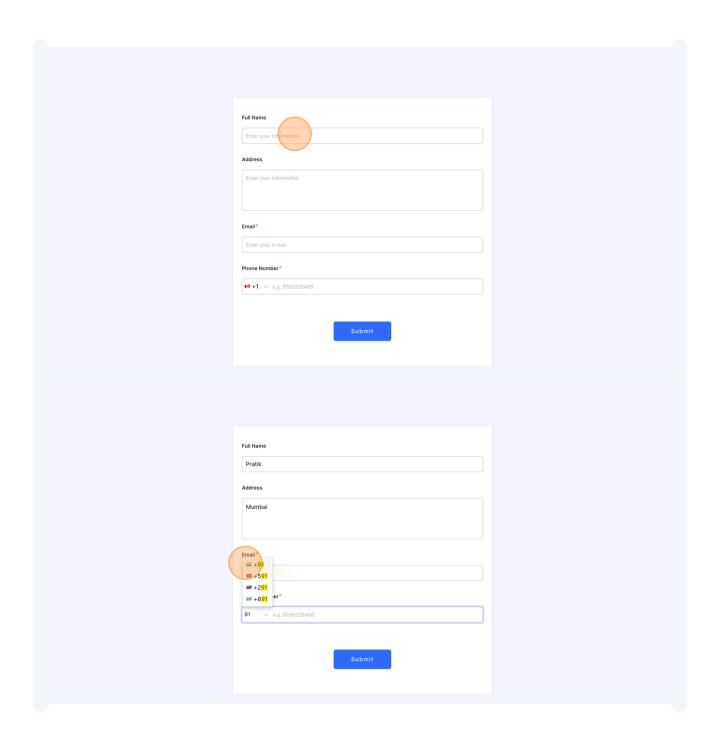

Fill in the fields and await the arrival of the OTP (One Time Password). For this demo, please note that the phone number and email address have been redacted for privacy. Once the submit button is pressed, MakeForms will dispatch the OTP to both the email and mobile number. The verification stages will be presented in sequence: first the OTP screen for the phone number, followed by that for the email address.