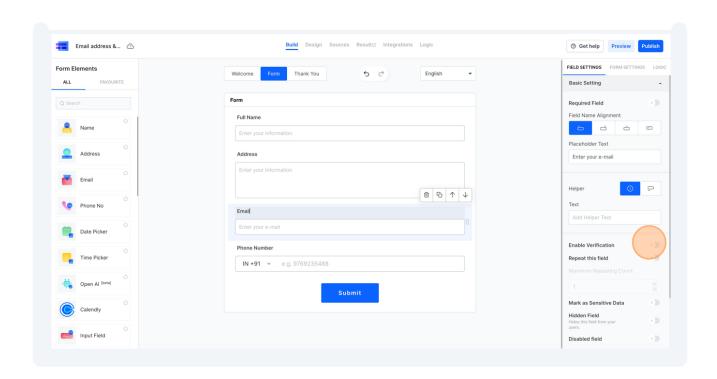

To activate mobile number verification, ensure you have sufficient verification 4 credits. Once you turn on verification for your phone number, your current credit balance will be displayed. If you anticipate more submissions than the credits you have, click the "Buy more credits" button.  $\bar{\Box}$  $\bar{\Box}$ Placeholder Text e.g. 9769235488 Helper Add Helper Text our e-mail  $\Box$   $\uparrow$   $\downarrow$ Max Length umber\* 10 1 v e.g. 9769235488 **Enable Verification** ! Currently you have 2421 credit Submit left. Buy more credits Repeat this field