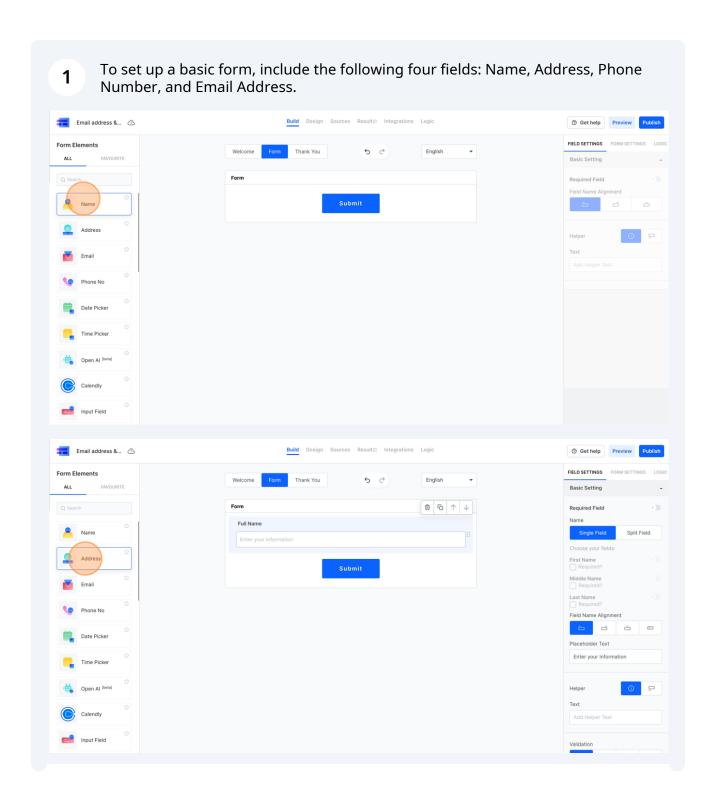

To activate OTP verification, select the email address field. Then, in the field settings on the right sidebar, turn on the "Enable Verification" option. MakeForms provides unlimited email address verification at no additional cost.

Similarly, verification can be activated for the phone number. Email address &... ⊙ Get help Preview Publish FIELD SETTINGS FORM SETTINGS LOGIC Form Elements English Form Required Field Full Name i i Placeholder Text e.g. 9769235488 Email\* ⊕ 6 ↑ ↓ Date Picker Max Length Phone Number Time Picker IN +91 v e.g. 9769235488 Open Al [beta] Repeat this field Mark as Sensitive Data Input Field Hidden Field