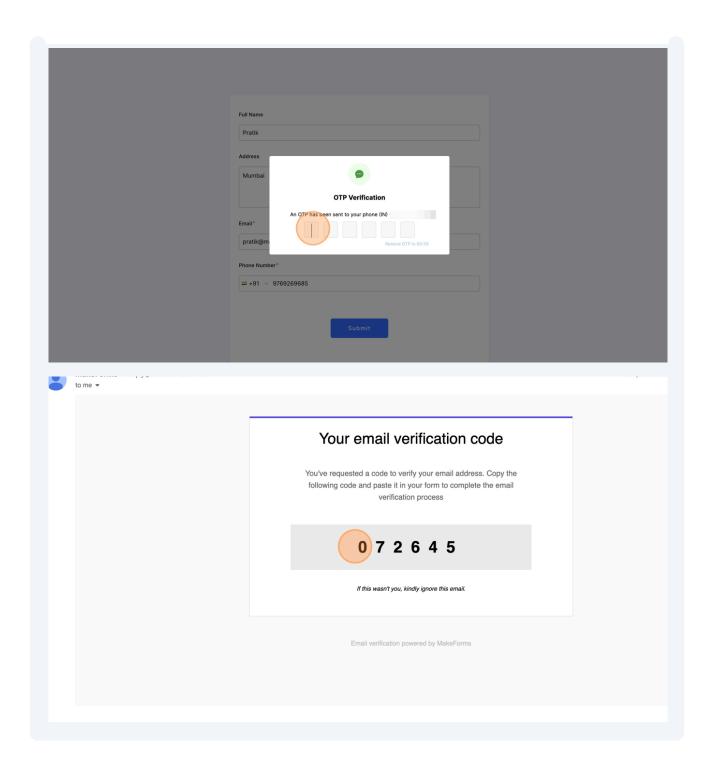

Fill in the fields and await the arrival of the OTP (One Time Password). For this demo, please note that the phone number and email address have been redacted for privacy. Once the submit button is pressed, MakeForms will dispatch the OTP to both the email and mobile number. The verification stages will be presented in sequence: first the OTP screen for the phone number, followed by that for the email address.